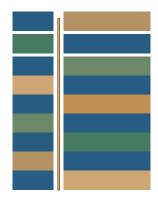

### **Cutting**

From the setting fabric, cut:

4 pieces 23" x 5 1/2"

5 pieces 11" x 5 ½"

From the assorted fabrics, cut:

5 pieces 23" x 5 ½"

4 pieces 11" x 5 ½"

For the vertical strip, cut:

## **Piecing**

1. Layout the quilt.

- 2. Sew the pieces in the left column together.
- 3. Sew the pieces in the right column together.
- 4. Sew the vertical band to the two columns.