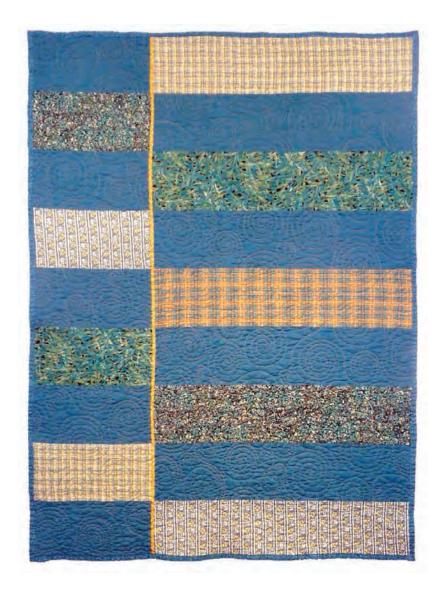

# Simple Gifts

finished size 34" x 45"

## **Piecing**

1. Layout the quilt.

- 2. Sew the pieces in the left column together.
- 3. Sew the pieces in the right column together.
- 4. Sew the vertical band to the two columns.